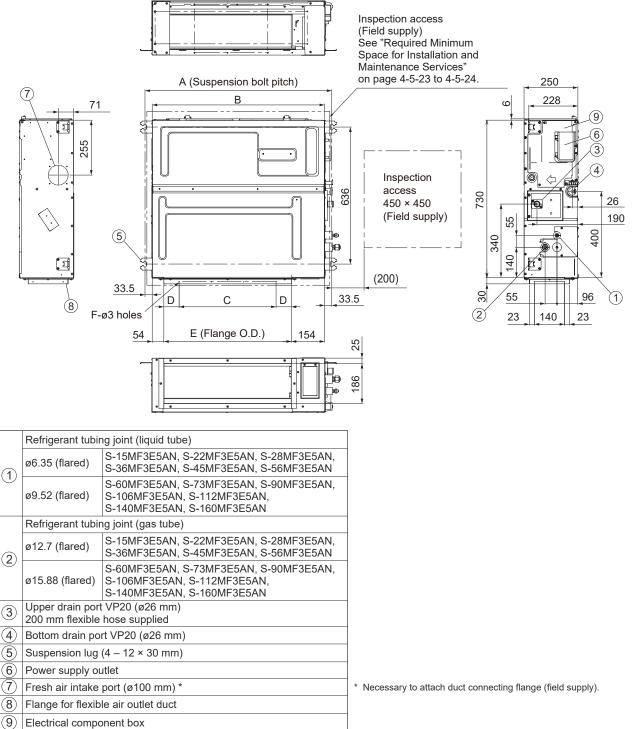

## 5. Middle Static Pressure Duct (Type F3)

## Indoor unit : S-15MF3E5AN, S-22MF3E5AN, S-28MF3E5AN, S-36MF3E5AN, S-45MF3E5AN, S-56MF3E5AN, S-60MF3E5AN, S-73MF3E5AN, S-90MF3E5AN, S-106MF3E5AN, S-112MF3E5AN, S-140MF3E5AN, S-160MF3E5AN

| Туре                                                                            | Α     | В     | C                     | D  | E     | F    |
|---------------------------------------------------------------------------------|-------|-------|-----------------------|----|-------|------|
|                                                                                 | mm    | mm    | mm                    | mm | mm    | Q'ty |
| S-15MF3E5AN, S-22MF3E5AN, S-28MF3E5AN,<br>S-36MF3E5AN, S-45MF3E5AN, S-56MF3E5AN | 867   | 800   | 450 (Pitch 150 × 3)   | 71 | 592   | 12   |
| S-60MF3E5AN, S-73MF3E5AN, S-90MF3E5AN                                           | 1,067 | 1,000 | 750 (Pitch 150 × 5)   | 21 | 792   | 16   |
| S-106MF3E5AN, S-112MF3E5AN, S-140MF3E5AN, S-160MF3E5AN                          | 1,467 | 1,400 | 1,050 (Pitch 150 × 7) | 71 | 1,192 | 20   |

Unit: mm