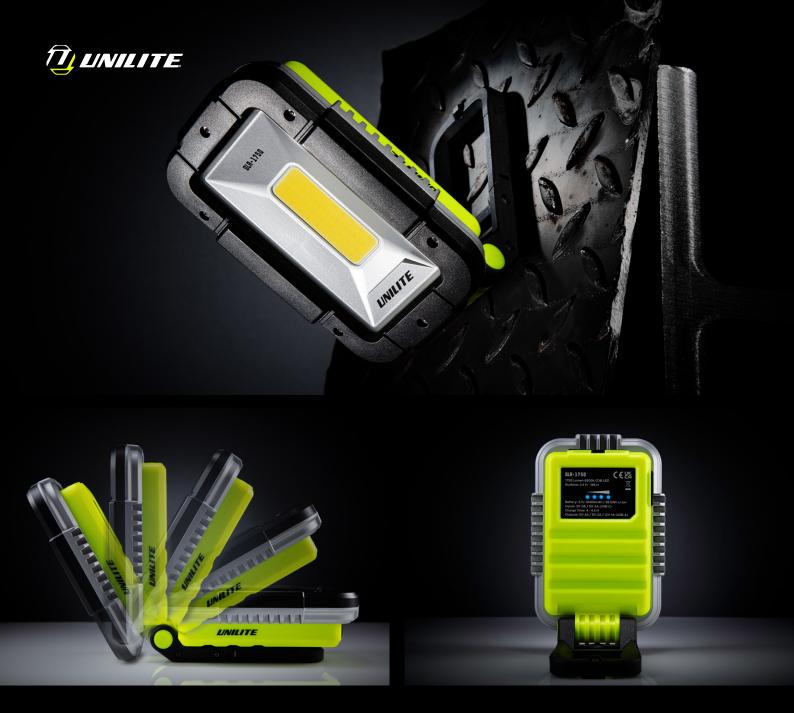

## SLR-1750 WORK LIGHT WITH POWERBANK

- 1750 lumen white COB LED, 6500k
- Red LED modes for emergency / signalling / night vision
- Built-in USB power bank with multiple intelligent outputs - 5V-3A/9V-2A/12V-1A
- Super tough copolymer and aluminium construction
- 180° rotating handle/stand with carabiner snap hook

BATTERY 3.7v 10,400mAh Li-ion WEIGHT 600g DIMENSIONS folded - 102 x 158 x 55mm extended - 102 x 268 x 48mm

- Strong magnets within the stand
- Glow-in-the-dark strip for extra visibility
- Super high power 'LG' 10,400mAh battery
- Battery level and charging indicators
- Faster 4 4.5 hour USB-C charging with multiple inputs - 5V-3A/9V-2A
- Im high quality USB-C cable included

LUMEN 1750LM | RUNTIME 4.5-195H | BEAM 50M | IP RATING IPX5