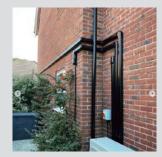

#### SLIMDUCT BLACK Job Reference

Not only with black exterior, SLIMDUCT BLACK also suits well with brick walls, and wooden walls.

Photo provided by JMG Cooling Services (UK)

Photo provided by JMG Cooling Services (UK)