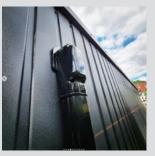

#### SLIMDUCT BLACK Job Reference

Not only with black exterior, SLIMDUCT BLACK also suits well with brick walls, and wooden walls.

Photo provided by JMG Cooling Services (UK)

Photo provided by JMG Cooling Services (UK)