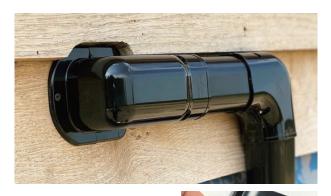

#### SLIMDUCT BLACK Job Reference

Not only with black exterior, SLIMDUCT BLACK also suits well with brick walls, and wooden walls.

Photo provided by JMG Cooling Services (UK)

Photo provided by JMG Cooling Services (UK)